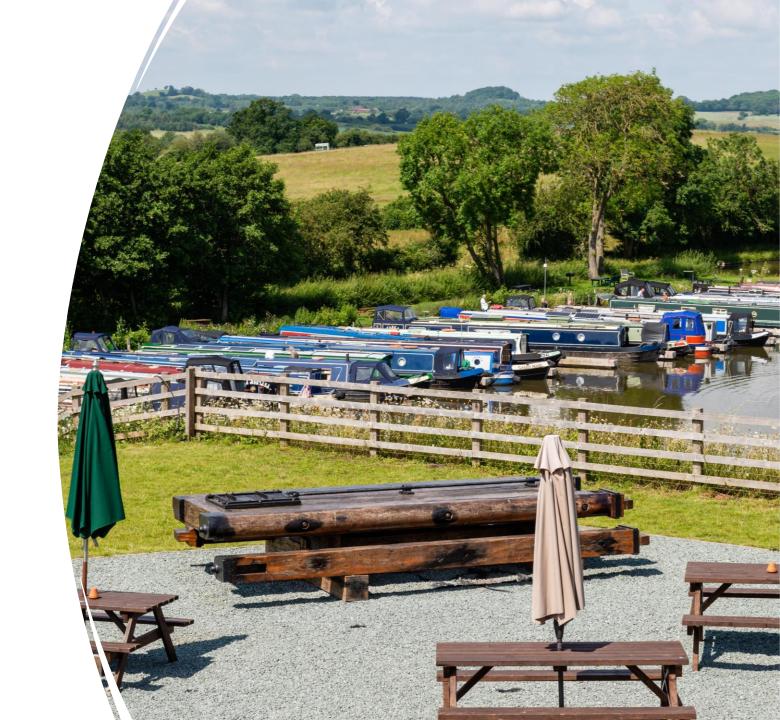

# About us

- Welcome to The View, a working farm & restaurant on the South Stratford Canal, at Wootton Wawen.
- If you need a reception or party venue with spectacular views.
- We understand that no two events are the same, but we can help create your perfect party