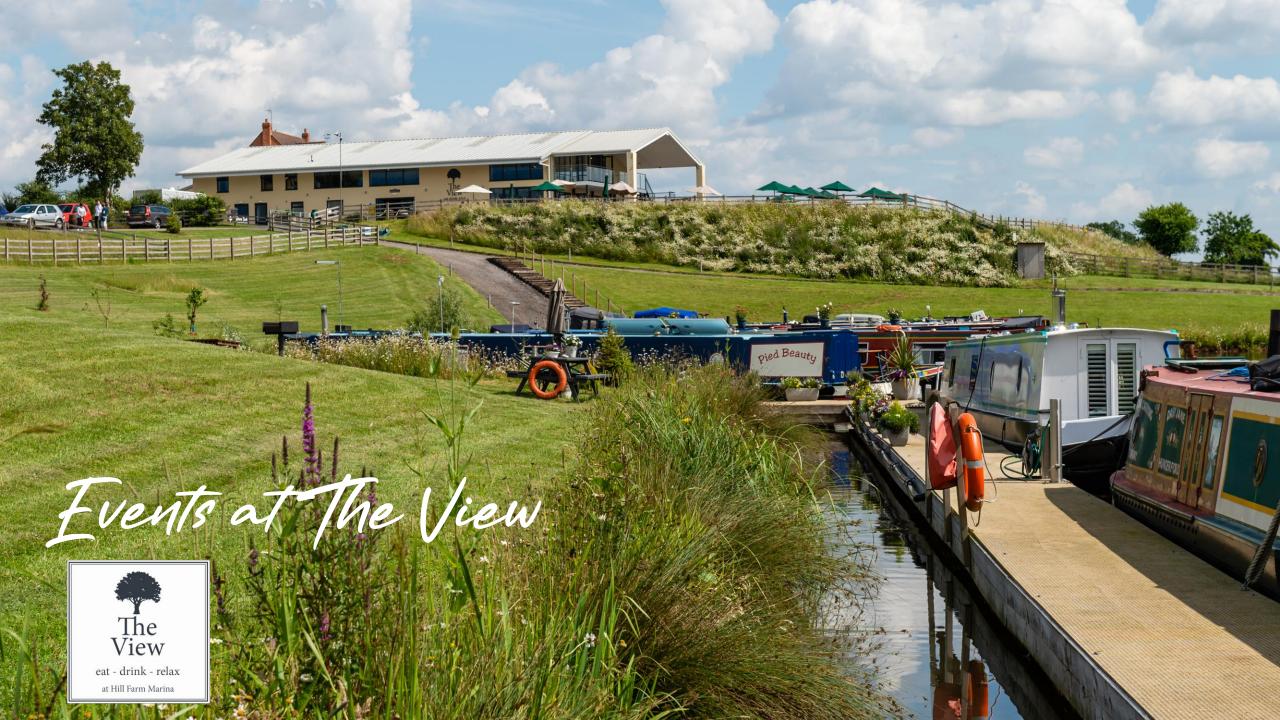

# About us

- Welcome to The View, a working farm & restaurant on the South Stratford Canal, at Wootton Wawen.
- If you need a reception or party venue with spectacular views.
- We understand that no two events are the same, but we can help create your perfect party